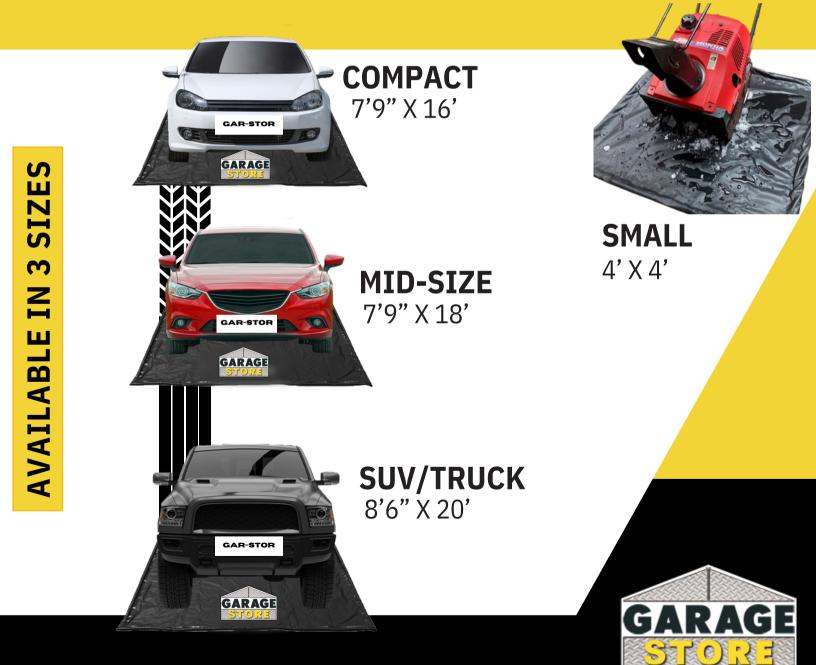

#### HEAVY DUTY FABRIC

Garage Store Car Pads are heavy-duty, commercial-grade, woven PVC fabric that can handle your region's toughest conditions. This fabric is designed for quality and durability.