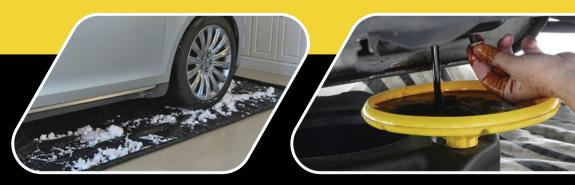

# Protect and keep your garage floor clean & dry with a durable Garage Store Car Pad all year!

Prevent damage from moisture, stains and mud!

GAR-STOR

GARAGE

www.Garage-Store.com

Prevent dirt, grime, fluids, mud and snow from getting onto your garage floor and into your house.

#### HEAT-SEALED WATERTIGHT SEAMS

All Garage Store Car Pads seams are reinforced and thermal welded to provide durability and longevity. AutoFloorGuard Containment Mats are designed to capture more liquid, mud, oil and snow than any other product on the market.